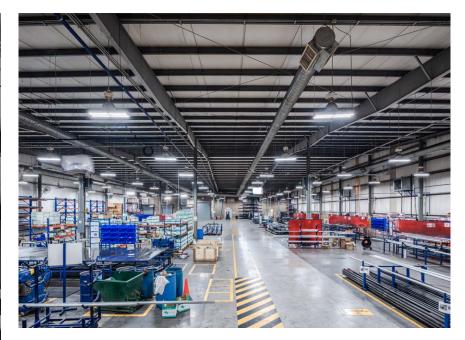

## FRONTIER FIRE, SALTILLO, MEX

For company Frontier Fire we have implemented a complete replacement of warehouse lighting during continuous operation and without interruption. New modern LED luminaires were installed in the production hall. Each lighting fixture is individually switched by a combined Daylight and motion sensor to maximize energy savings. The luminaires were installed by reusing of existing electrical installation system, which was adapted according to the new

warehouse layout. Also warehouse operator's workplaces were individually illuminated. Thanks to the combination of new modern LED energy saving luminaires switched by combined Daylight and motion sensor, the customer has achieved energy savings up to 83%.