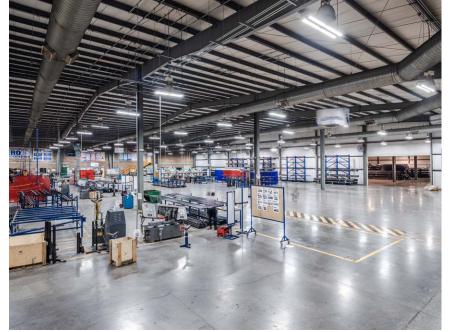

## FRONTIER FIRE, SALTILLO, MEX

For company Frontier Fire we have implemented a complete replacement of warehouse lighting during continuous operation and without interruption. New modern LED luminaires were installed in the production hall. Each lighting fixture is individually switched by a combined Daylight and motion sensor to maximize energy savings. The luminaires were installed by reusing of existing electrical installation system, which was adapted according to the new

warehouse layout. Also warehouse operator's workplaces were individually illuminated. Thanks to the combination of new modern LED energy saving luminaires switched by combined Daylight and motion sensor, the customer has achieved energy savings up to 83%.