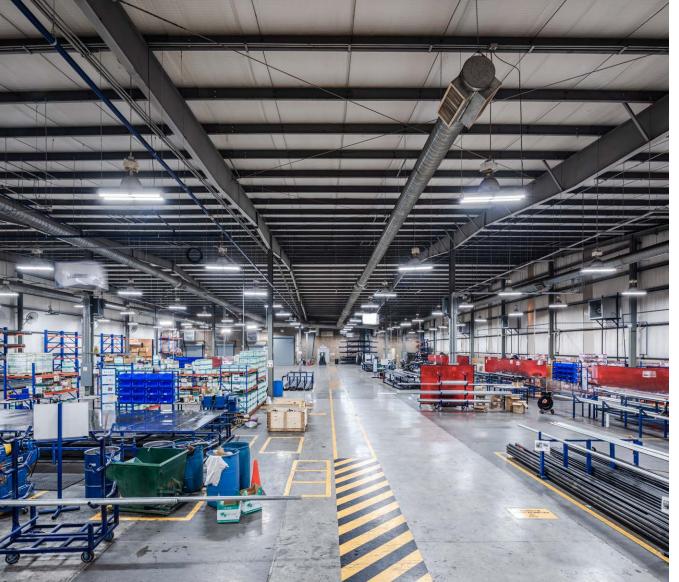

## FRONTIER FIRE, SALTILLO, MEX

For company Frontier Fire we have implemented a complete replacement of warehouse lighting during continuous operation and without interruption. New modern LED luminaires were installed in the production hall. Each lighting fixture is individually switched by a combined Daylight and motion sensor to maximize energy savings. The luminaires were installed by reusing of existing electrical installation system, which was adapted according to the new

warehouse layout. Also warehouse operator's workplaces were individually illuminated. Thanks to the combination of new modern LED energy saving luminaires switched by combined Daylight and motion sensor, the customer has achieved energy savings up to 83%.