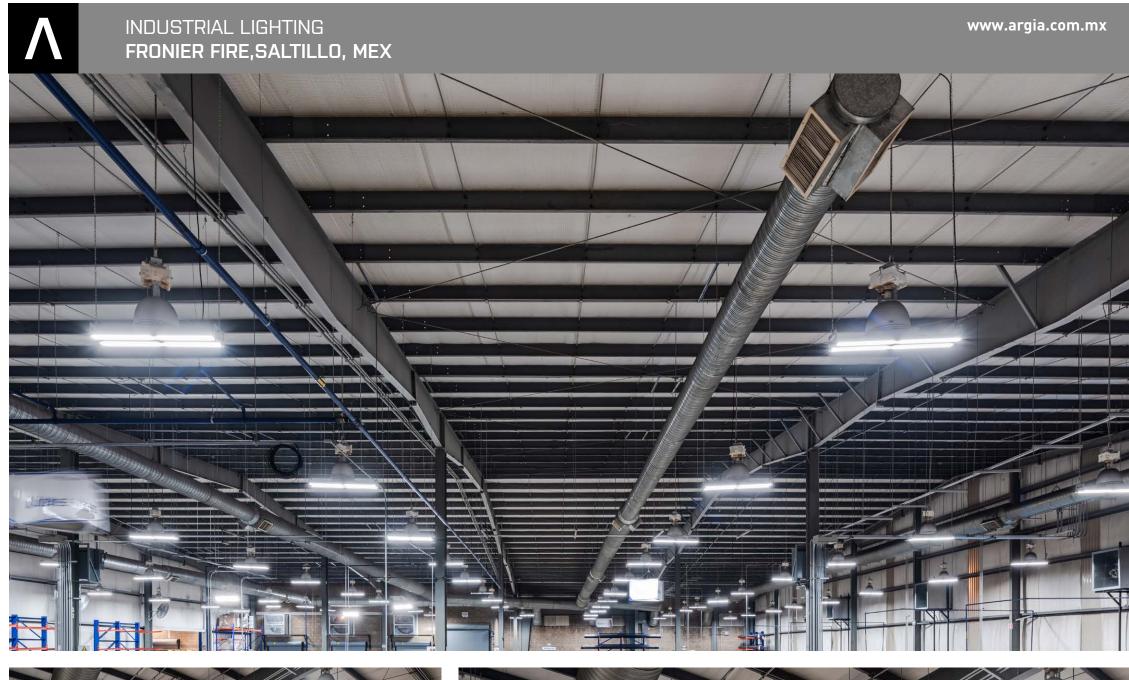

## FRONTIER FIRE, SALTILLO, MEX

For company Frontier Fire we have implemented a complete replacement of warehouse lighting during continuous operation and without interruption. New modern LED luminaires were installed in the production hall. Each lighting fixture is individually switched by a combined Daylight and motion sensor to maximize energy savings. The luminaires were installed by reusing of existing electrical installation system, which was adapted according to the new

warehouse layout. Also warehouse operator's workplaces were individually illuminated. Thanks to the combination of new modern LED energy saving luminaires switched by combined Daylight and motion sensor, the customer has achieved energy savings up to 83%.