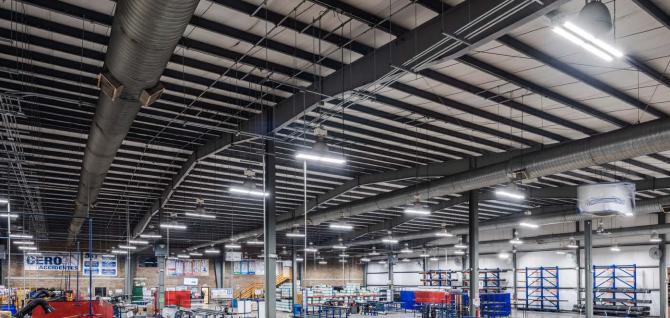

## FRONTIER FIRE, SALTILLO, MEX

For company Frontier Fire we have implemented a complete replacement of warehouse lighting during continuous operation and without interruption. New modern LED luminaires were installed in the production hall. Each lighting fixture is individually switched by a combined Daylight and motion sensor to maximize energy savings. The luminaires were installed by reusing of existing electrical installation system, which was adapted according to the new

warehouse layout. Also warehouse operator's workplaces were individually illuminated. Thanks to the combination of new modern LED energy saving luminaires switched by combined Daylight and motion sensor, the customer has achieved energy savings up to 83%.